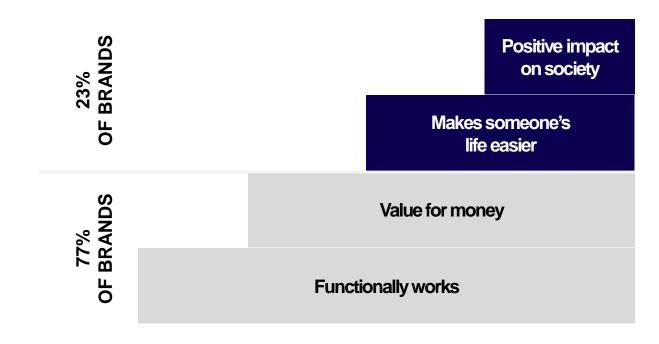

## Building Meaningful Brands...

#### THE FOUR COMPONENTS OF A MEANINGFUL BRAND

Sources: Havas 2018 & 19, Association of National Advertisers (2019 – Discovering Brand Purpose), Voluntas Global Meaningfulness Survey 2022

Voluntās | 8