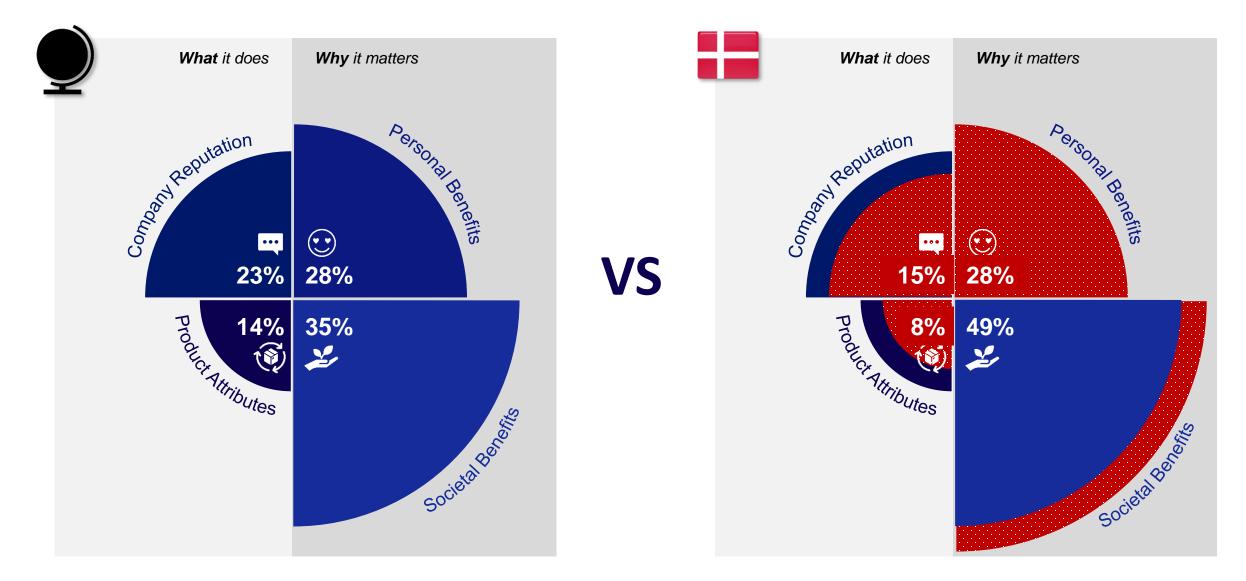

## Hvad gør et brand meningsfuldt for dig?

### **1.7**x

Der er næsten dobbelt så stor sandsynlighed for at et brand opleves som meningsfuldt, hvis det er fokuseret omkring 'why it matters' end 'what it does'