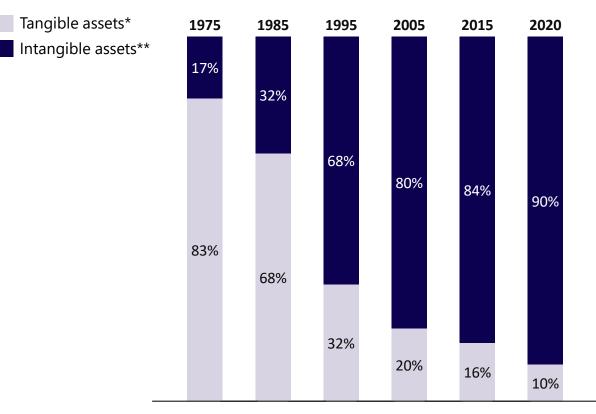

# Kan dit brand klare selverkendelsestesten?

The commodity trap

People wouldn't care if 77% of brands disappeared tomorrow Og det i en tid, hvor værdien af det immaterielle, brandet, fortsætter med at vokse – udgør lige nu 90% af værdien af de samlede aktiver i S&P 500

#### Tangible vs intangible assets

Ocean Tomo Intangible Asset Market Value Study finds that Intangible assets currently account for 90% of the S&P 500's total assets