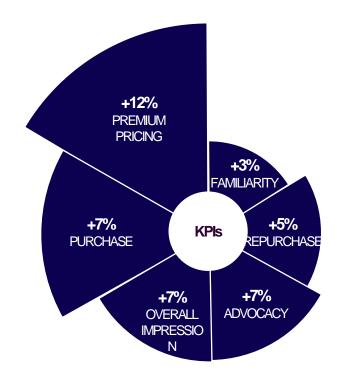

### ... which outperform other brands

#### FOR EVERY 10% INCREASE IN MEANINGFUL PERFORMANCE

Sources: Havas 2018 & 19

Voluntās | 12

... og moralske standpunkter og "purpose" fylder mere og mere i beslutningsprocesser

Decisions are driven by **purpose and standpoints (43%)** as much as core value proposition (44%)