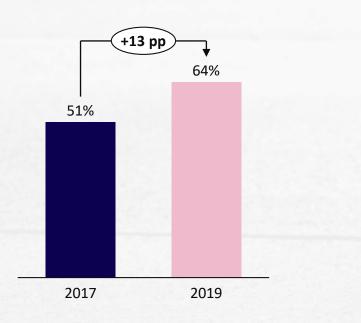

# **2 out of 3**

consumers chooses products based on purpose and moral standpoints

Sources: Edelman Earned Brand Report 2019; Mistra Center for Sustainable Markets (Misum) Stockholm School of Economics 2017; Financial Times (2017) and Harvard Business Review (2017)