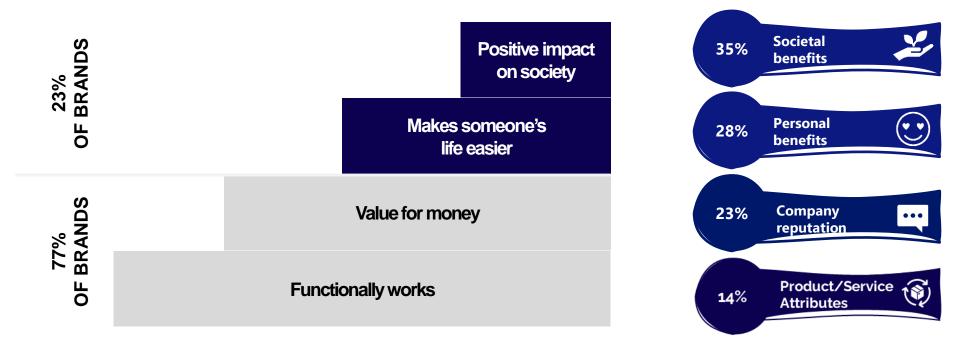

## **Building Meaningful Brands...**

#### THE FOUR COMPONENTS OF A MEANINGFUL BRAND

Sources: Havas 2018 & 19, Association of National Advertisers (2019 – Discovering Brand Purpose), Voluntas Global Meaningfulness Survey 2022

Voluntās 110

## Hvad gør et brand meningsfuldt for dig?

Voluntās |11