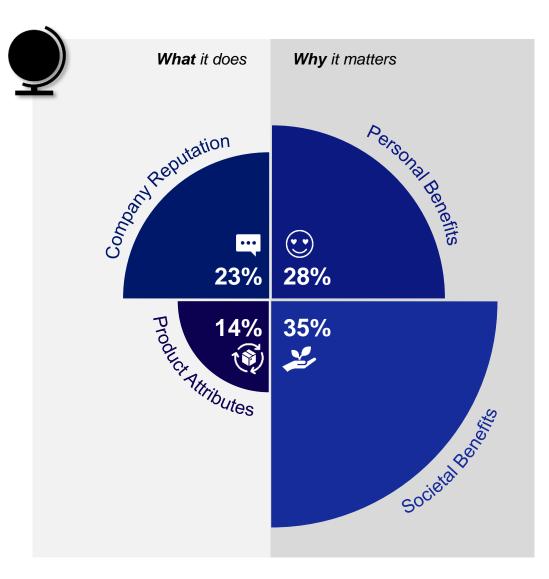

## Hvad gør et brand meningsfuldt for dig?

### **1.7**x

Der er næsten dobbelt så stor sandsynlighed for at et brand opleves som meningsfuldt, hvis det er fokuseret omkring 'why it matters' end 'what it does'